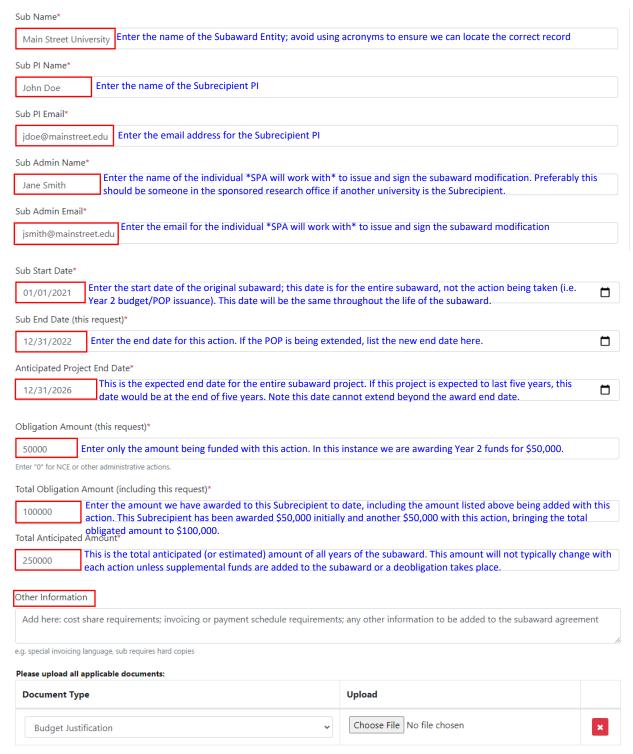

e.g. revise SOW, add Year 3 funding, Sub PI change, NCE

If the modification is for an action that was not part of the original subaward (i.e. supplemental funds, deobligation of anticipated or awarded amounts, change in Sub PI, termination of subaward), include any of the documents here to be attached to the subaward modification and made part of the agreement.

NOTE: it is not necessary to include the yearly budget or SOW for incremental funds requests unless the funded amount or SOW tasks have been revised.